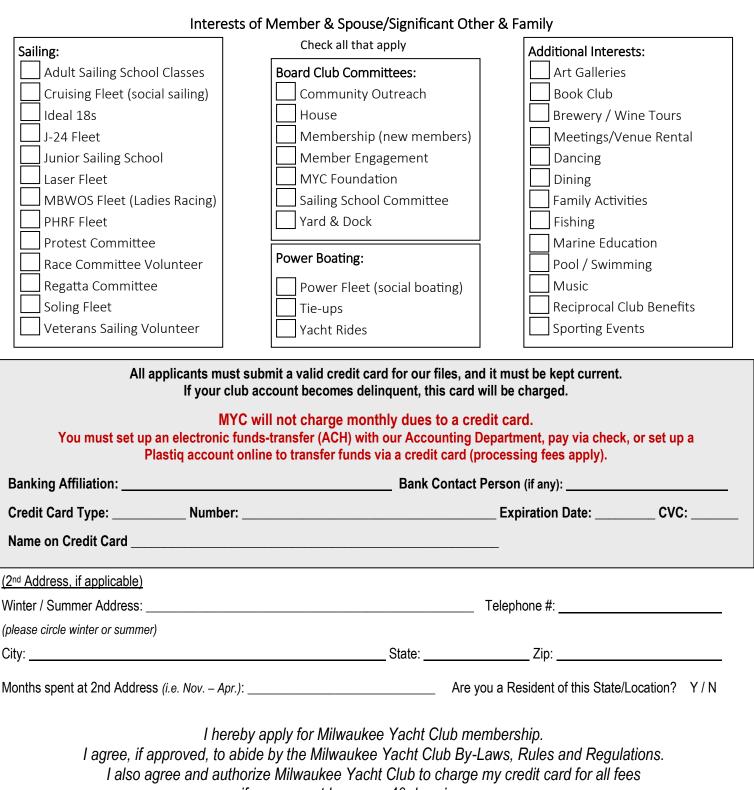

- Please Complete and Sign Backside of Application -

if my account becomes 40 days in arrears. I agree to maintain my membership for one full year from join date. I understand a 30-day notice needs to be given for resignations.